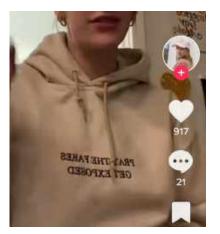

# **LATTE CORE**

Creams + browns are being paired in unique ways within both mens and womens wear.

Dark washes, greys and navy's are pretty equal in levels, so making sure a dark neutral is in the line up is evident.