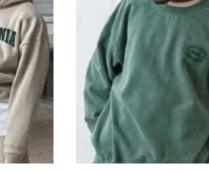

### SAGE

I love this green color, the muted, rustic and often paired with creams & yellows. Seeing a lot of this in both womens ad menswear.