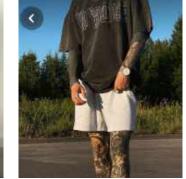

#### STREET WEAR SPRING

Seeing lots of minimalistic graphics emerging on tees, crews and in menswear.

FRESH BLUES

LARGE SCALE PLACEMENTS

MINIMAL MENSWEAR