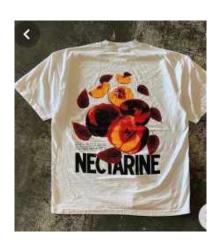

#### STREET WEAR SPRING

Seeing lots of minimalistic graphics emerging on tees, crews and in menswear.

FRESH BLUES

LARGE SCALE PLACEMENTS

MINIMAL MENSWEAR