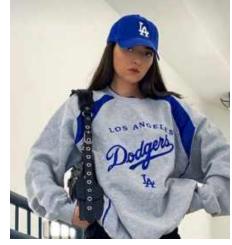

# **COBALT**

This bright blue is making waves this season with lots of accents in accessories, unique silhouettes and vintage style graphics.