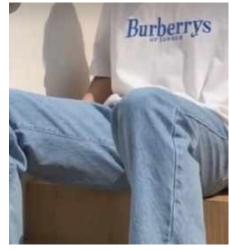

#### STREET WEAR SPRING

Seeing lots of minimalistic graphics emerging on tees, crews and in menswear.

FRESH BLUES

LARGE SCALE PLACEMENTS

MINIMAL MENSWEAR