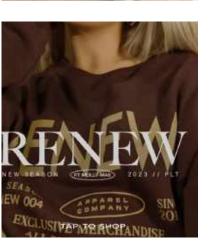

# **LATTE CORE**

Creams + browns are being paired in unique ways within both mens and womens wear.

Dark washes, greys and navy's are pretty equal in levels, so making sure a dark neutral is in the line up is evident.