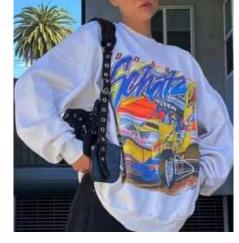

#### STREET WEAR SPRING

Seeing lots of minimalistic graphics emerging on tees, crews and in menswear.

FRESH BLUES

LARGE SCALE PLACEMENTS

MINIMAL MENSWEAR

# **COBALT**

This bright blue is making waves this season with lots of accents in accessories, unique silhouettes and vintage style graphics.