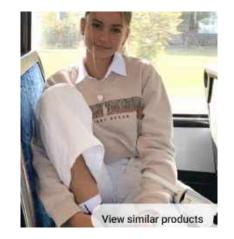

# **LATTE CORE**

Creams + browns are being paired in unique ways within both mens and womens wear.

Dark washes, greys and navy's are pretty equal in levels, so making sure a dark neutral is in the line up is evident.