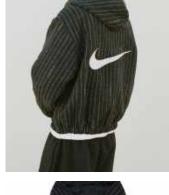

ENSWEAR

# **COBALT**

This bright blue is making waves this season with lots of accents in accessories, unique silhouettes and vintage style graphics.



























#### **HEATHERS**

Heathers are always in trend, seeing less here with warmer weather, but the color is seen often within outerwear.



























### SAGE

I love this green color, the muted, rustic and often paired with creams & yellows. Seeing a lot of this in both womens ad menswear.









































# **LATTE CORE**

Creams + browns are being paired in unique ways within both mens and womens wear.





























Dark washes, greys and navy's are pretty equal in levels, so making sure a dark neutral is in the line up is evident.





































# LIGHTS

The lightest colors here are mostly cream based, but we wanted to make sure the light yellows and pastel pinks are also having their moment.