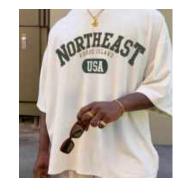

# **LATTE CORE**

Creams + browns are being paired in unique ways within both mens and womens wear.

Dark washes, greys and navy's are pretty equal in levels, so making sure a dark neutral is in the line up is evident.