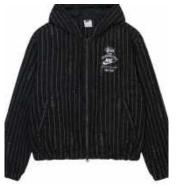

SWEAR

# **COBALT**

This bright blue is making waves this season with lots of accents in accessories, unique silhouettes and vintage style graphics.



























#### **HEATHERS**

Heathers are always in trend, seeing less here with warmer weather, but the color is seen often within outerwear.



























### SAGE

I love this green color, the muted, rustic and often paired with creams & yellows. Seeing a lot of this in both womens ad menswear.









































# **LATTE CORE**

Creams + browns are being paired in unique ways within both mens and womens wear.





























Dark washes, greys and navy's are pretty equal in levels, so making sure a dark neutral is in the line up is evident.





































# LIGHTS

The lightest colors here are mostly cream based, but we wanted to make sure the light yellows and pastel pinks are also having their moment.