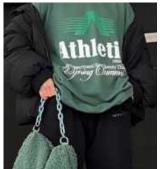

#### STREET WEAR SPRING

Seeing lots of minimalistic graphics emerging on tees, crews and in menswear.

FRESH BLUES

LARGE SCALE PLACEMENTS

MINIMAL MENSWEAR