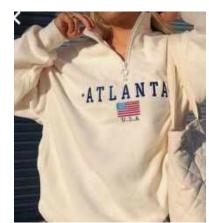

# **LATTE CORE**

Creams + browns are being paired in unique ways within both mens and womens wear.

Dark washes, greys and navy's are pretty equal in levels, so making sure a dark neutral is in the line up is evident.