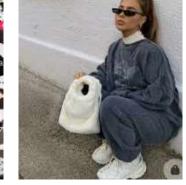

# **LATTE CORE**

Creams + browns are being paired in unique ways within both mens and womens wear.

Dark washes, greys and navy's are pretty equal in levels, so making sure a dark neutral is in the line up is evident.