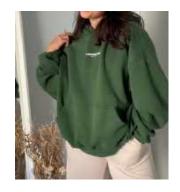

### SAGE

I love this green color, the muted, rustic and often paired with creams & yellows. Seeing a lot of this in both womens ad menswear.