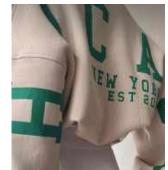

# **LATTE CORE**

Creams + browns are being paired in unique ways within both mens and womens wear.

Dark washes, greys and navy's are pretty equal in levels, so making sure a dark neutral is in the line up is evident.