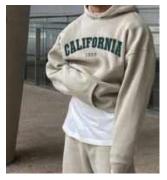

# **LATTE CORE**

Creams + browns are being paired in unique ways within both mens and womens wear.

Dark washes, greys and navy's are pretty equal in levels, so making sure a dark neutral is in the line up is evident.