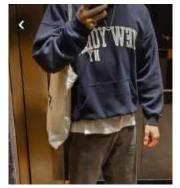

#### STREET WEAR SPRING

Seeing lots of minimalistic graphics emerging on tees, crews and in menswear.

FRESH BLUES

LARGE SCALE PLACEMENTS

MINIMAL MENSWEAR

# **COBALT**

This bright blue is making waves this season with lots of accents in accessories, unique silhouettes and vintage style graphics.