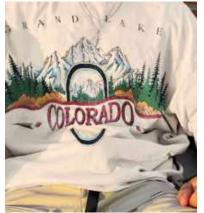

#### STREET WEAR SPRING

Seeing lots of minimalistic graphics emerging on tees, crews and in menswear.

FRESH BLUES

LARGE SCALE PLACEMENTS

MINIMAL MENSWEAR