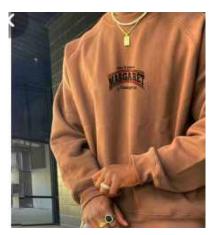

# **LATTE CORE**

Creams + browns are being paired in unique ways within both mens and womens wear.

Dark washes, greys and navy's are pretty equal in levels, so making sure a dark neutral is in the line up is evident.