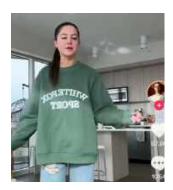

### SAGE

I love this green color, the muted, rustic and often paired with creams & yellows. Seeing a lot of this in both womens ad menswear.