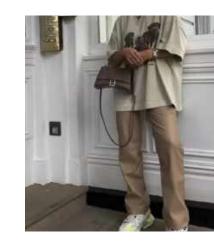

# **LATTE CORE**

Creams + browns are being paired in unique ways within both mens and womens wear.

Dark washes, greys and navy's are pretty equal in levels, so making sure a dark neutral is in the line up is evident.