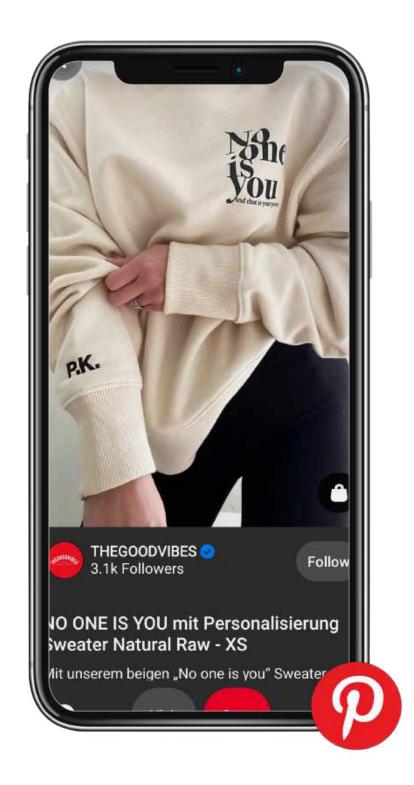

#### **HEATHERS**

Heathers are always in trend, seeing less here with warmer weather, but the color is seen often within outerwear.



























### SAGE

I love this green color, the muted, rustic and often paired with creams & yellows. Seeing a lot of this in both womens ad menswear.









































# **LATTE CORE**

Creams + browns are being paired in unique ways within both mens and womens wear.





























Dark washes, greys and navy's are pretty equal in levels, so making sure a dark neutral is in the line up is evident.





































# LIGHTS

The lightest colors here are mostly cream based, but we wanted to make sure the light yellows and pastel pinks are also having their moment.