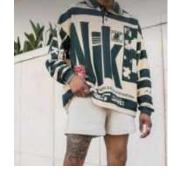

### SAGE

I love this green color, the muted, rustic and often paired with creams & yellows. Seeing a lot of this in both womens ad menswear.