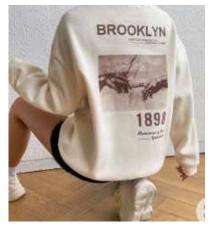

# **LATTE CORE**

Creams + browns are being paired in unique ways within both mens and womens wear.

Dark washes, greys and navy's are pretty equal in levels, so making sure a dark neutral is in the line up is evident.