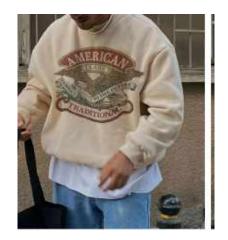

# **LATTE CORE**

Creams + browns are being paired in unique ways within both mens and womens wear.

Dark washes, greys and navy's are pretty equal in levels, so making sure a dark neutral is in the line up is evident.