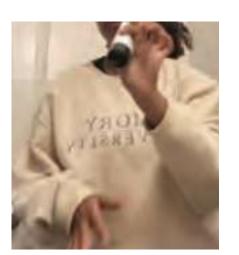

## **LUXE EMBROIDERY**

Elevated large hits are still big as well as cool toned outfitting.