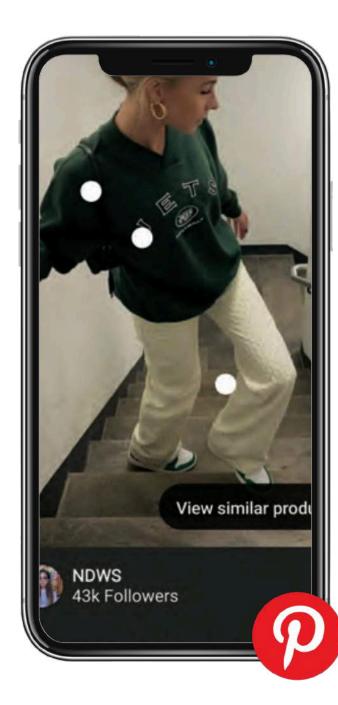

#### MAJOR TAKE AWAYS OCT. 22

We're seeing more urgency for baggy and oversized silos paired with baggy, wide leg denim, as well as leather pants paired with crews. One last note is the need for cream and green combos in outfitting and graphics.

### **COLLEGIATE & SPORTY**

We're still seeing collegiate layouts be strong here including overall sporty vibes with femme coloring.

your soulmate