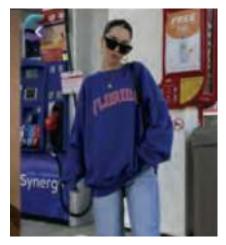

OCTOBER 22'

# TIKTOK RECAP

+ PINTEREST

FLEECE OVERVIEW

#### MAJOR TAKE AWAYS OCT. 22

We're seeing more urgency for baggy and oversized silos paired with baggy, wide leg denim, as well as leather pants paired with crews. One last note is the need for cream and green combos in outfitting and graphics.





















OVERSIZED + BAGGY DENIM

GREEN + CREAM

### **COLLEGIATE & SPORTY**

We're still seeing collegiate layouts be strong here including overall sporty vibes with femme coloring.















your soulmate





#### NANTUCKET & DESTINATIONS

Seeing Nantucket in particular all over socials and more sea based / east coast preppy.























### ELEVATED HEATHERS

Heather is a prominent texture and color, seeing it all the time with baseball themed graphics.



















## **LUXE EMBROIDERY**

Elevated large hits are still big as well as cool toned outfitting.