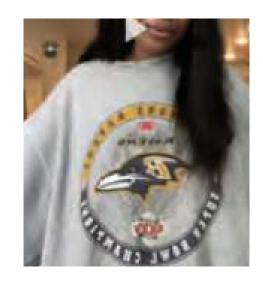

### ELEVATED HEATHERS

Heather is a prominent texture and color, seeing it all the time with baseball themed graphics.