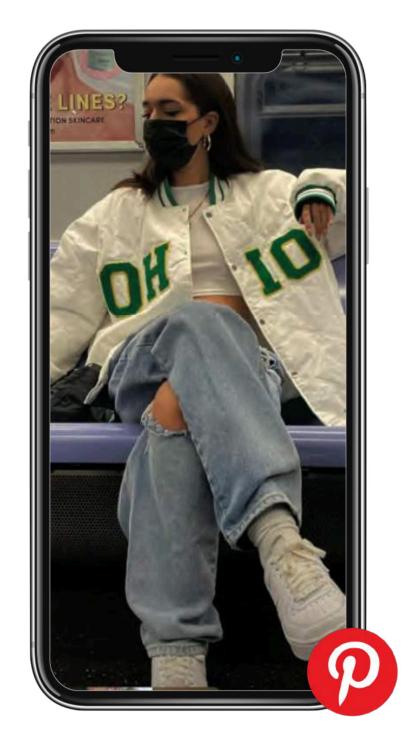

### **COLLEGIATE & SPORTY**

We're still seeing collegiate layouts be strong here including overall sporty vibes with femme coloring.

your soulmate