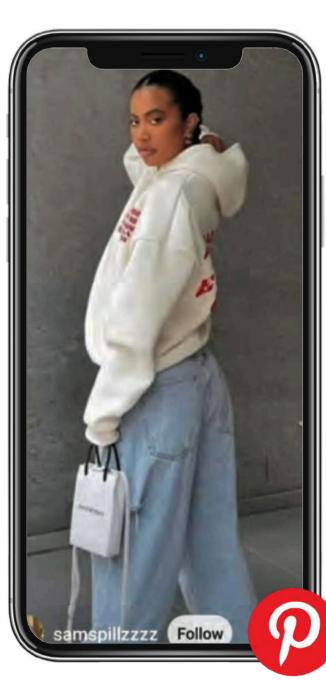

OCTOBER 22'

# TIKTOK RECAP

+ PINTEREST

FLEECE OVERVIEW

#### MAJOR TAKE AWAYS OCT. 22

We're seeing more urgency for baggy and oversized silos paired with baggy, wide leg denim, as well as leather pants paired with crews. One last note is the need for cream and green combos in outfitting and graphics.





















OVERSIZED + BAGGY DENIM

GREEN + CREAM

### **COLLEGIATE & SPORTY**

We're still seeing collegiate layouts be strong here including overall sporty vibes with femme coloring.















your soulmate





#### NANTUCKET & DESTINATIONS

Seeing Nantucket in particular all over socials and more sea based / east coast preppy.























### ELEVATED HEATHERS

Heather is a prominent texture and color, seeing it all the time with baseball themed graphics.



















## **LUXE EMBROIDERY**

Elevated large hits are still big as well as cool toned outfitting.