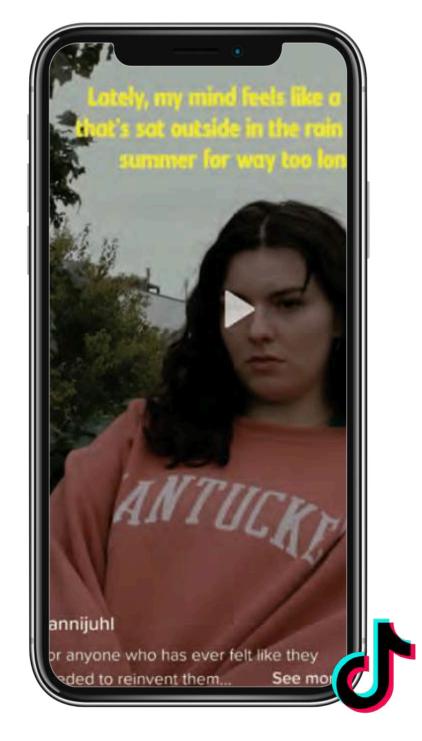

#### NANTUCKET & DESTINATIONS

Seeing Nantucket in particular all over socials and more sea based / east coast preppy.