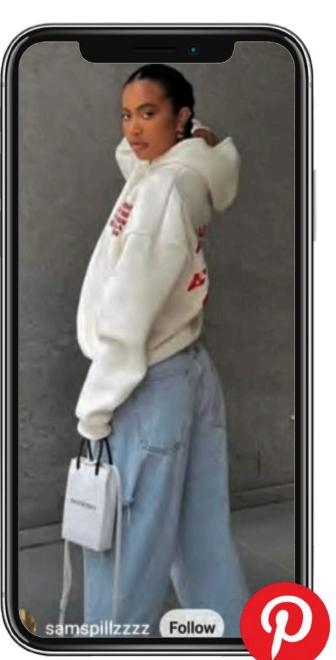

OCTOBER 22'

# TIKTOK RECAP

+ PINTEREST

FLEECE OVERVIEW

#### MAJOR TAKE AWAYS OCT. 22

We're seeing more urgency for baggy and oversized silos paired with baggy, wide leg denim, as well as leather pants paired with crews. One last note is the need for cream and green combos in outfitting and graphics.





















OVERSIZED + BAGGY DENIM

GREEN + CREAM

### **COLLEGIATE & SPORTY**

We're still seeing collegiate layouts be strong here including overall sporty vibes with femme coloring.















your soulmate





#### NANTUCKET & DESTINATIONS

Seeing Nantucket in particular all over socials and more sea based / east coast preppy.























### ELEVATED HEATHERS

Heather is a prominent texture and color, seeing it all the time with baseball themed graphics.



















## **LUXE EMBROIDERY**

Elevated large hits are still big as well as cool toned outfitting.