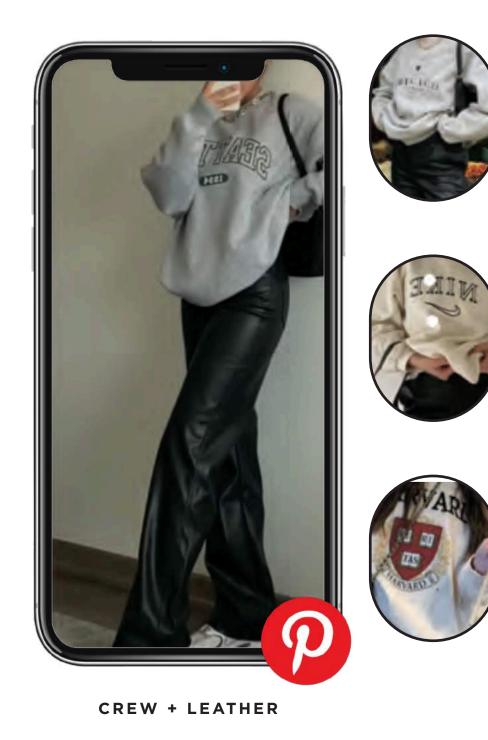

#### MAJOR TAKE AWAYS OCT. 22

We're seeing more urgency for baggy and oversized silos paired with baggy, wide leg denim, as well as leather pants paired with crews. One last note is the need for cream and green combos in outfitting and graphics.